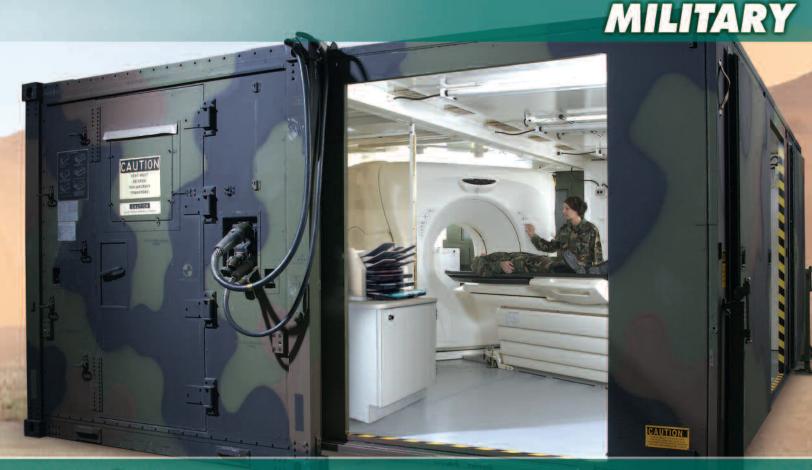

## Horizon°-Extremely rugged for any military application

## Rugged Design

- **Reliability** Engineered to endure shock and vibration during military transportation, Horizon withstands the significant, prolonged exposure to rapid transitions in temperature with absolutely no degradation in image quality.
- **Simple Stowage** Durable cabinet mounts in any ISO shelter or military environment while the docking tray secures the imager.