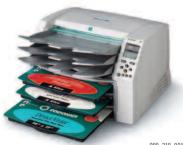

## Simplify imaging

- Print Versatility Horizon's unique blend of combining multiple sizes of diagnostic film, grayscale and color paper output
  in a single, compact device makes it the obvious choice for today's military and expandable ISO shelter environments.
   Offering superior image output, Horizon is the rugged, reliable, versatile solution for the military's harsh surroundings.
- Low Cost Media Horizon's grayscale paper offers a low-cost solution for hardcopy documentation.

## Improve Workflow

• Easy to Site and Service - Horizon's ultra-compact footprint allows it to be placed on a desk, counter or in any mobile application. It weighs less than 70 pounds and features standard power requirements with plug-and-play simplicity. Horizon's unique swap service and smart card technology eliminates the need for on-site service.